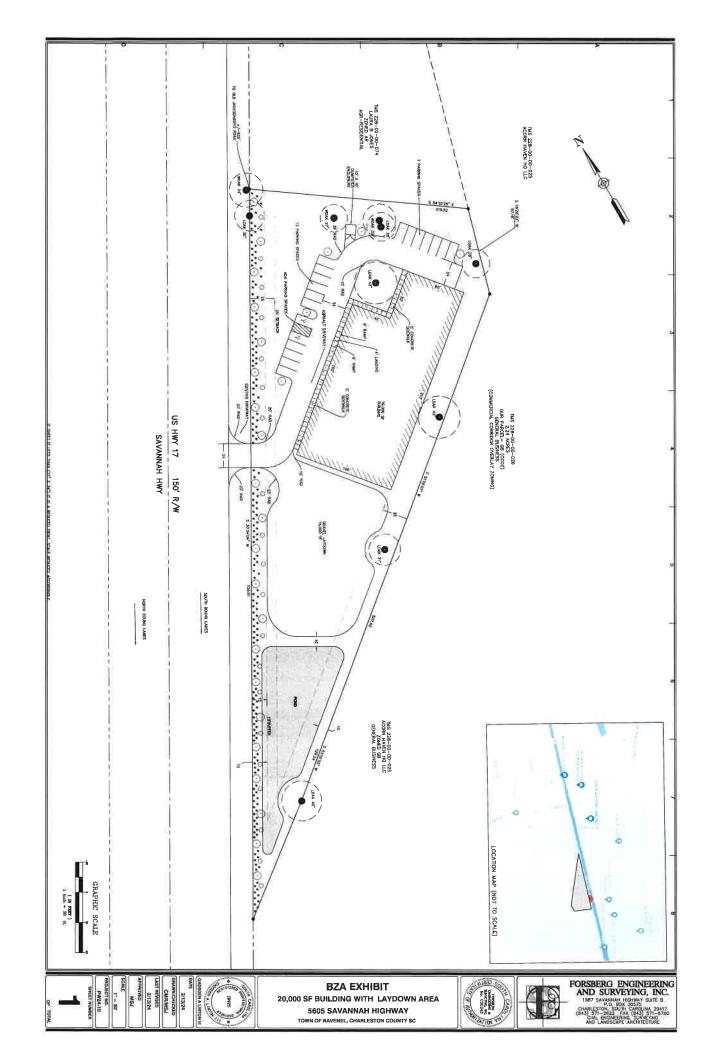

The Board of Zoning Appeals of the Town of Ravenel, SC will hold a Public Hearing at 6:00 p.m., on Tuesday March 12, 2024, at Ravenel Town Hall located at 5962 Highway 165 in Ravenel, SC.

BZA Request 2024-01 is for a Special Use Exception to operate a Specialty Trade Contractor business located at 5605 Savannah Highway (TMS #228-00-00-026) in a General Business (GB) zoned district.

#### Agenda:

- 1. Call to Order
- 2. Prayer and Pledge
- 3. Election
- 4. Approval of Prior Meeting Minutes:
  - a. July 11, 2023
  - b. December 12, 2023
- 5. Request BZA 2024-01:

BZA Request 2024-01 is for a Special Exception Use to operate a Specialty Trade Contractor business located at 5605 Savannah Highway (TMS #228-00-00-026) in a General Business (GB) zoned district. This Special Exception Use carries with it the specific conditions of #4, #7, #8, #9, & #16.