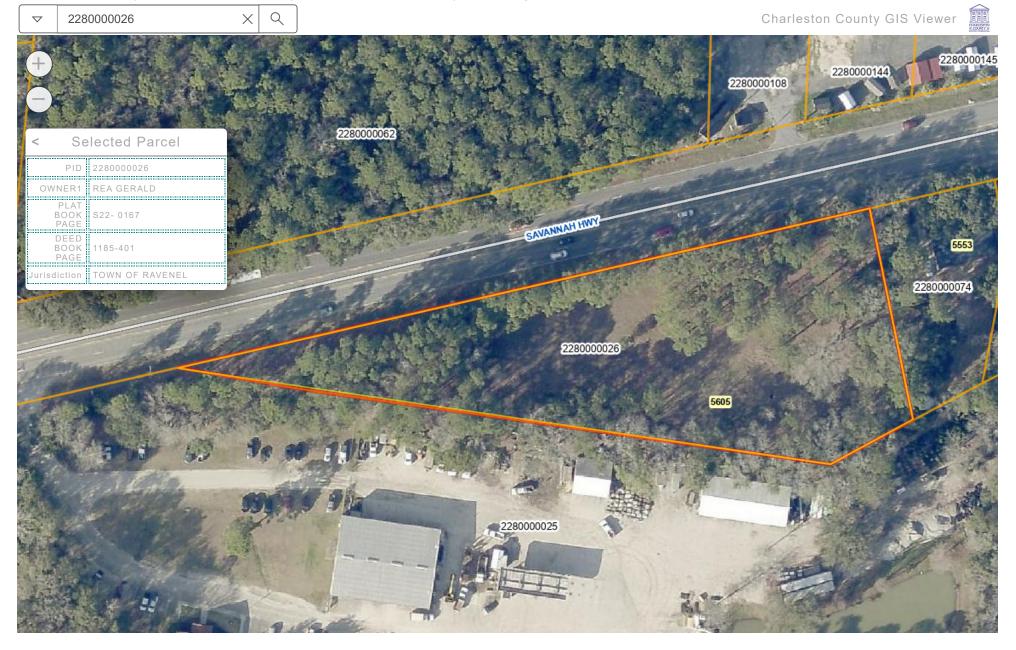

The Board of Zoning Appeals of the Town of Ravenel, SC will hold a Public Hearing at 6:00 p.m., on Tuesday March 12, 2024, at Ravenel Town Hall located at 5962 Highway 165 in Ravenel, SC.

BZA Request 2024-01 is for a Special Use Exception to operate a Specialty Trade Contractor business located at 5605 Savannah Highway (TMS #228-00-00-026) in a General Business (GB) zoned district.

#### Agenda:

- 1. Call to Order
- 2. Prayer and Pledge
- 3. Election
- 4. Approval of Prior Meeting Minutes:
  - a. July 11, 2023
  - b. December 12, 2023
- 5. Request BZA 2024-01:

BZA Request 2024-01 is for a Special Exception Use to operate a Specialty Trade Contractor business located at 5605 Savannah Highway (TMS #228-00-00-026) in a General Business (GB) zoned district. This Special Exception Use carries with it the specific conditions of #4, #7, #8, #9, & #16.